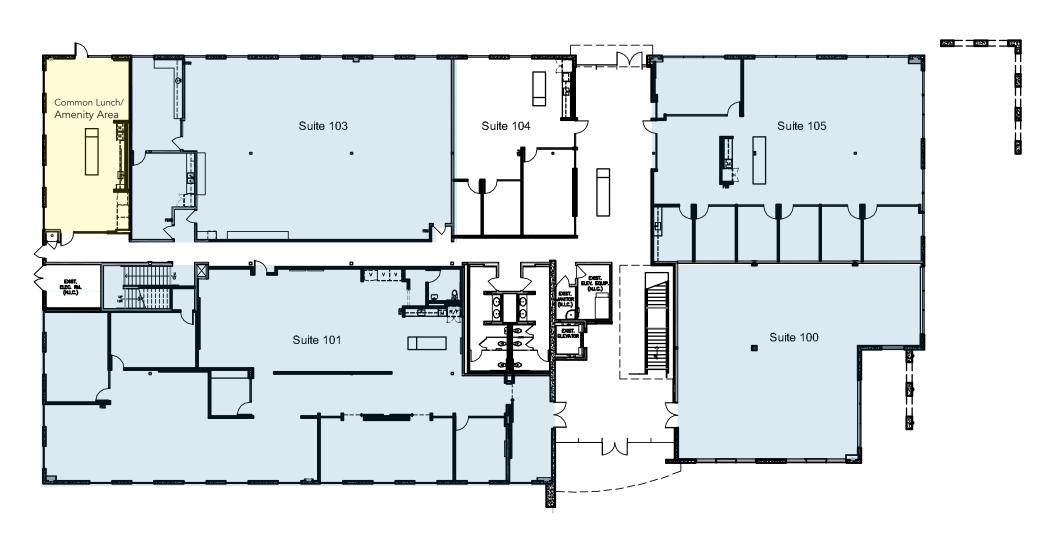

entrances, collaboration areas and common areas.

# **BUILDING FEATURES**

- Extremely Valuable & Seldom Available; 4.2 Community Commercial Zoned
   Office Building
- 4:1,000 Parking Surrounding the Entire Building (No Trip Budget)
- Allows for Flexible Uses Including Medical\*
- Direct Access via Signalized Entry to Site
- Located at Jamboree Intersection, 261 Toll Road and Interstate 5 Freeway

- Elevator Served
- Common Lunch/Amenity Area
- Perimeter Private Glass Offices
- Each Office Comes Equipped with its Own Kitchenette/Break Area
- High-End Finishes Throughout

<sup>\*</sup>Subject to reciprocal parking agreement. All tenants must immediately verify potential medical uses.



# INTERIOR PERSPECTIVE









Cylindro II & III LED

# CONCEPTUAL INTERIOR SPACE























Leased

Available For Lease



Available For Lease



# **PARTNERS**













# **Tibor Kelemen**

Principal Wind Water Realty Advisers (949) 231-5022

tkelemen@windwaterrealty.com lic. #01754572



# Kevin M. Turner, SIOR, GLS

**Executive Vice President** Voit Real Estate Services

(949) 263-5391

kturner@voitco.com lic. #00968394



## **Scott Read**

Executive Managing Director
Newmark Grubb Knight Frank
(949) 608-2007

sread@ngkf.com lic. #01029250