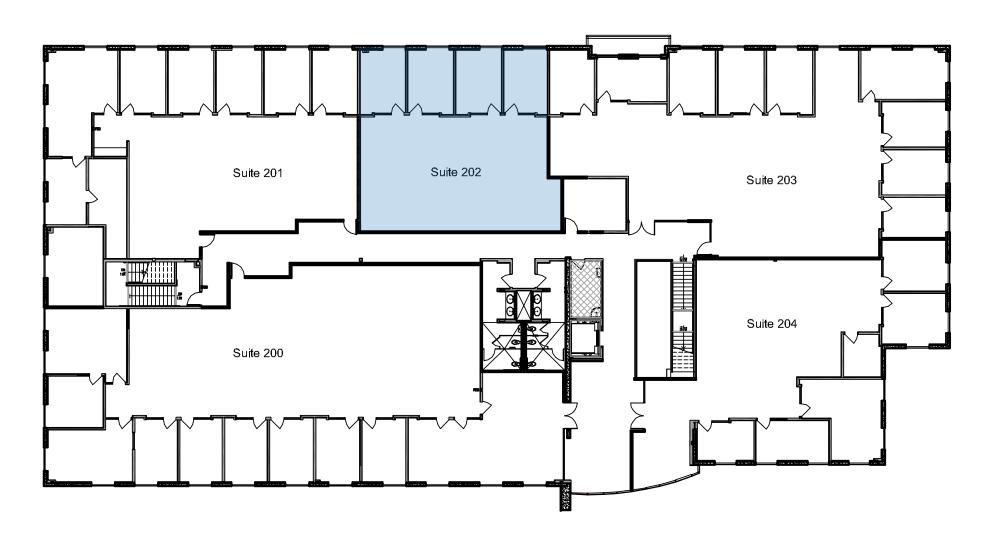

and common areas.

# **BUILDING FEATURES**

- Extremely Valuable & Seldom Available; 4.2 Community Commercial Zoned
   Office Building
- 4:1,000 Parking Surrounding the Entire Building (No Trip Budget)
- Allows for Flexible Uses Including Medical\*
- Direct Access via Signalized Entry to Site
- Located at Jamboree Intersection, 261 Toll Road and Interstate 5 Freeway

- Elevator Served
- Common Lunch/Amenity Area
- Perimeter Private Glass Offices
- Each Office Comes Equipped with its Own Kitchenette/Break Area
- High-End Finishes Throughout

<sup>\*</sup>Subject to reciprocal parking agreement. All tenants must immediately verify potential medical uses.



# INTERIOR PERSPECTIVE









Cylindro II & III LED

# CONCEPTUAL INTERIOR SPACE























Leased

Available For Lease



Available For Lease



# **PARTNERS**













# **Tibor Kelemen**

Principal Wind Water Realty Advisers (949) 231-5022

tkelemen@windwaterrealty.com lic. #01754572



# Kevin M. Turner, SIOR, GLS

**Executive Vice President** Voit Real Estate Services

(949) 263-5391

kturner@voitco.com lic. #00968394



## **Scott Read**

Executive Managing Director
Newmark Grubb Knight Frank
(949) 608-2007

sread@ngkf.com lic. #01029250